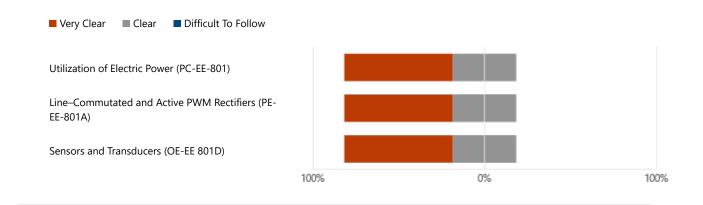

#### 6. Semester

8. Whether the course description of the individual course / subject has provided or not?

9. Answer the Following Questions

#### 10. Whether the course objective for the individual courses is discussed in the class?

11. Whether mapping of course objectives with the program objectives and the Bloom's Taxonomy Level of the modules of the syllabus is discussed or not?