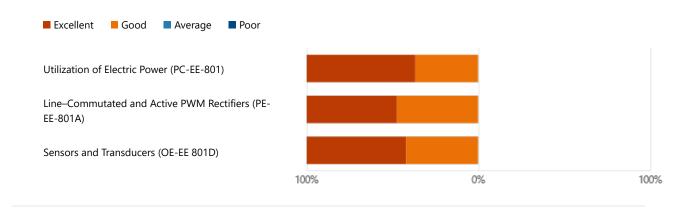

### 14. Answer the Following Questions

5 respondents (26%) answered good for this question. excellent course outcome is very good College is very good Mil Non faculties are very helpf Overall course course outcome Nil Nil Non faculties or very helpf Overall Non Course Course